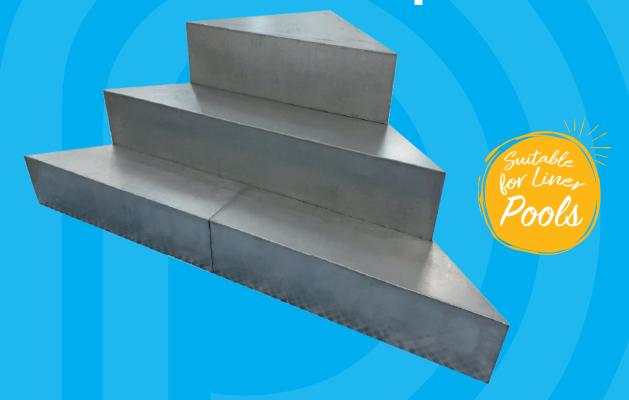

## **EPS Easy Build In-Pool Corner Steps**

- Quick and easy to assemble - 1hour approximate build time
- No concreting or rendering required
- No specialist tools needed
- Includes the required contact adhesive and liner protection tape

- Lightweight and easy to handle
- Suitable for factory made and site applied vinyl linings
- 4 different size options available
- All sizes of step are suitable for 90° and 6" radius corner pools

The UK's Leading Independent Swimming Pool Manufacturer and Distributor

## **EPS Easy Build In-Pool Corner Steps**

Made from a 25kg/m³ density EPS block which is covered in shaped non-corrosive Magnelis steel sheeting, the units are lightweight and easy to handle. No concreting or rendering is needed, and with adhesives included and no specialist tools required the build time is approximately one hour.

- Quick and easy to assemble 1hour approximate build time
- No concreting or rendering required
- No specialist tools needed
- Includes the required contact adhesive and liner protection tape
- · Lightweight and easy to handle
- · Delivered on a single pallet
- Suitable for factory made and site applied vinyl linings
- 4 different size options available
- All sizes of step are suitable for 90° and 6" radius corner pools