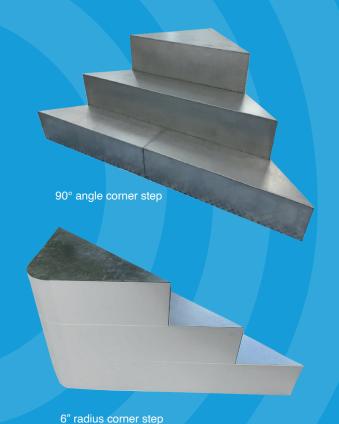

- Lightweight and easy to handle
- Suitable for factory made and site applied vinyl linings
- 4 different size options available
- All sizes of step are suitable for 90° and 6" radius corner pools

The UK's Leading Independent Swimming Pool Manufacturer and Distributor

- Quick and easy to assemble 1hour approximate build time
- No concreting or rendering required
- No specialist tools needed
- Includes the required contact adhesive and liner protection tape
- · Lightweight and easy to handle
- · Delivered on a single pallet
- Suitable for factory made and site applied vinyl linings
- 4 different size options available
- All sizes of step are suitable for 90° and 6" radius corner pools